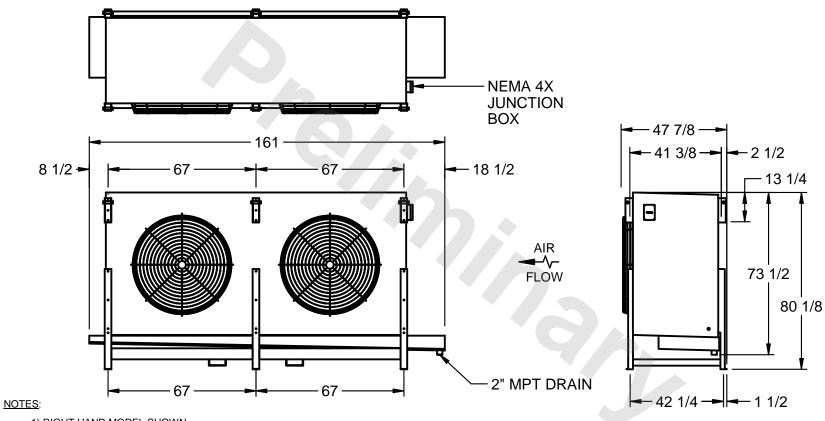

## EVAPCO, INC.

MODEL # SSTHB2-5684F0150K1KA CUSTOMER STL2-SE-20-FL N.T.S. 9/11/2025

- 1) RIGHT HAND MODEL SHOWN.
- 2) ALL DIMENSIONS ARE FOR REFERENCE AND SHOULD NOT BE USED FOR PREFABRICATION OF PIPING OR SUPPORTS.
- 3) WATER DEFROST ADDS 6 INCHES TO HEIGHT OF STANDARD UNIT AND CHANGES DRAIN SIZE.
- 4) HANGER HOLES ARE FOR 3/4 INCH THREADED ROD.