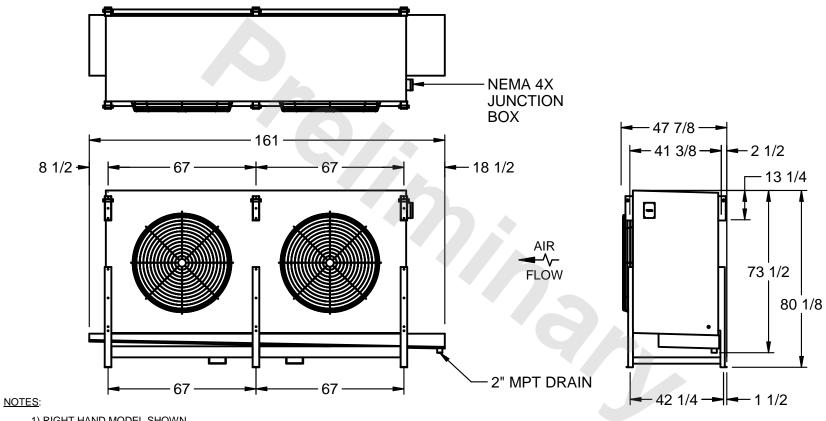

## EVAPCO, INC.

MODEL# SSTHB2-5684F0300L1KA CUSTOMER STL2-SE-20-FL N.T.S. 9/11/2025

- 1) RIGHT HAND MODEL SHOWN.
- 2) ALL DIMENSIONS ARE FOR REFERENCE AND SHOULD NOT BE USED FOR PREFABRICATION OF PIPING OR SUPPORTS.
- 3) WATER DEFROST ADDS 6 INCHES TO HEIGHT OF STANDARD UNIT AND CHANGES DRAIN SIZE.
- 4) HANGER HOLES ARE FOR 3/4 INCH THREADED ROD.

| PROJECT SHIPPING WEIGHT 3070 lbs OPERATING WEIGHT 3600 lbs |
|------------------------------------------------------------|
|------------------------------------------------------------|