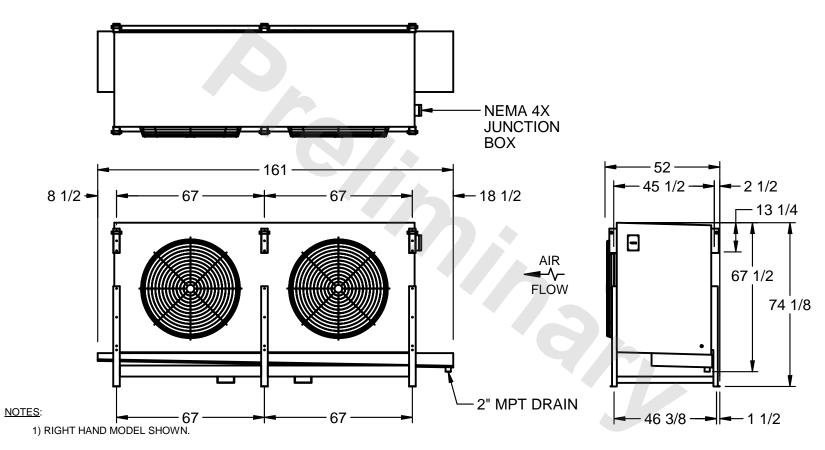

## EVAPCO, INC.

MODEL # SSTHB2-50123H0200K2KA CUSTOMER DWG. #STL2-SE-18-10R-FL N.T.S. 8/29/2025

- 2) ALL DIMENSIONS ARE FOR REFERENCE AND SHOULD NOT BE USED FOR PREFABRICATION OF PIPING OR SUPPORTS.
- 3) WATER DEFROST ADDS 6 INCHES TO HEIGHT OF STANDARD UNIT AND CHANGES DRAIN SIZE.
- 4) HANGER HOLES ARE FOR 3/4 INCH THREADED ROD.