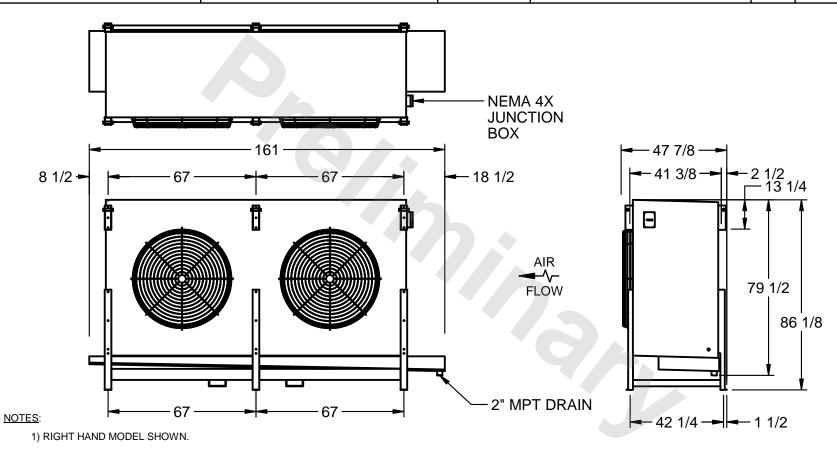

## EVAPCO, INC.

MODEL # SSTHB2-6063H0750K1MA CUSTOMER STL2-SE-22-FL N.T.S. 9/12/2025

- 2) ALL DIMENSIONS ARE FOR REFERENCE AND SHOULD NOT BE USED FOR PREFABRICATION OF PIPING OR SUPPORTS.
- 3) WATER DEFROST ADDS 6 INCHES TO HEIGHT OF STANDARD UNIT AND CHANGES DRAIN SIZE.
- 4) HANGER HOLES ARE FOR 3/4 INCH THREADED ROD.

| PROJECT | ROOM | SHIPPING<br>WEIGHT 2950 lbs | OPERATING WEIGHT 3310 lbs |
|---------|------|-----------------------------|---------------------------|