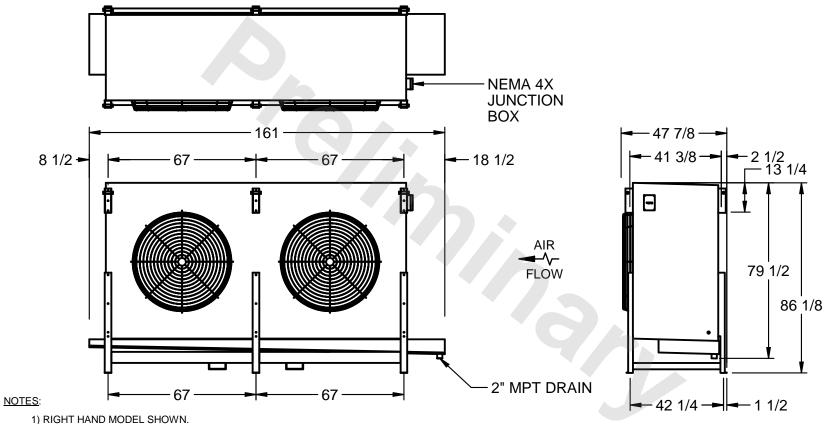

## EVAPCO, INC.

MODEL # SSTHB2-6083H0200K2KA CUSTOMER STL2-SE-22-FL N.T.S. 9/12/2025

- 2) ALL DIMENSIONS ARE FOR REFERENCE AND SHOULD NOT BE USED FOR PREFABRICATION OF PIPING OR SUPPORTS.
- 3) WATER DEFROST ADDS 6 INCHES TO HEIGHT OF STANDARD UNIT AND CHANGES DRAIN SIZE.
- 4) HANGER HOLES ARE FOR 3/4 INCH THREADED ROD.