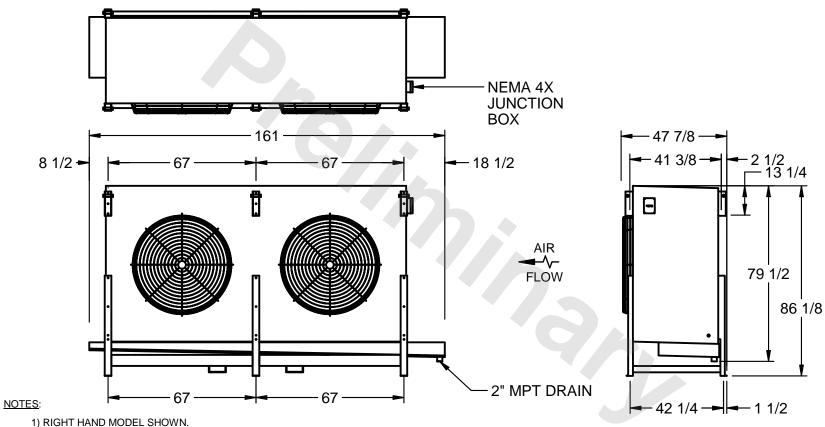

## EVAPCO, INC.

MODEL # SSTHB2-6083H0300K1KA CUSTOMER STL2-SE-22-FL N.T.S. 9/12/2025

- 2) ALL DIMENSIONS ARE FOR REFERENCE AND SHOULD NOT BE USED FOR PREFABRICATION OF PIPING OR SUPPORTS.
- 3) WATER DEFROST ADDS 6 INCHES TO HEIGHT OF STANDARD UNIT AND CHANGES DRAIN SIZE.
- 4) HANGER HOLES ARE FOR 3/4 INCH THREADED ROD.

| PROJECT SHIPPING WEIGHT 3350 lbs OPERATING WEIGHT 3820 lbs |
|------------------------------------------------------------|
|------------------------------------------------------------|