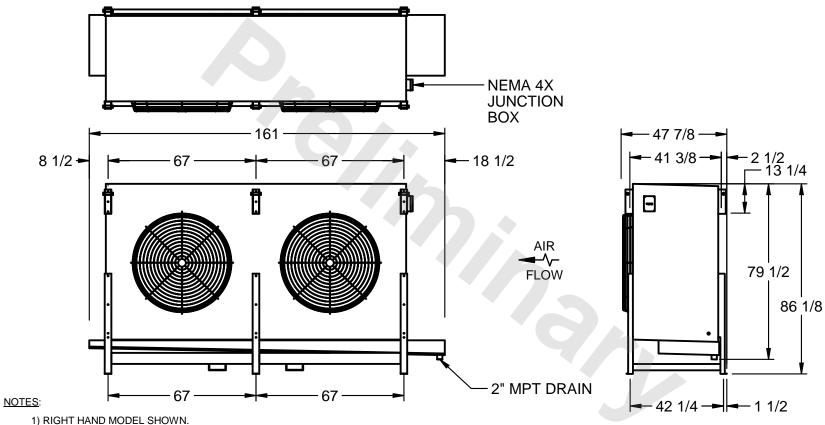

## EVAPCO, INC.

MODEL # SSTHB2-6083H0750K1LA CUSTOMER STL2-SE-22-FL N.T.S. 9/12/2025

- 2) ALL DIMENSIONS ARE FOR REFERENCE AND SHOULD NOT BE USED FOR PREFABRICATION OF PIPING OR SUPPORTS.
- 3) WATER DEFROST ADDS 6 INCHES TO HEIGHT OF STANDARD UNIT AND CHANGES DRAIN SIZE.
- 4) HANGER HOLES ARE FOR 3/4 INCH THREADED ROD.