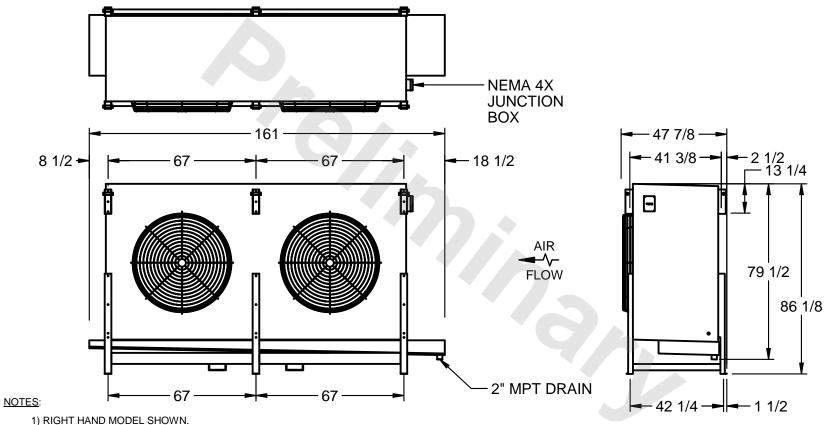

## EVAPCO, INC.

MODEL # SSTHB2-6084H0750K1MA CUSTOMER STL2-SE-22-FL N.T.S. 9/12/2025

- 2) ALL DIMENSIONS ARE FOR REFERENCE AND SHOULD NOT BE USED FOR PREFABRICATION OF PIPING OR SUPPORTS.
- 3) WATER DEFROST ADDS 6 INCHES TO HEIGHT OF STANDARD UNIT AND CHANGES DRAIN SIZE.
- 4) HANGER HOLES ARE FOR 3/4 INCH THREADED ROD.