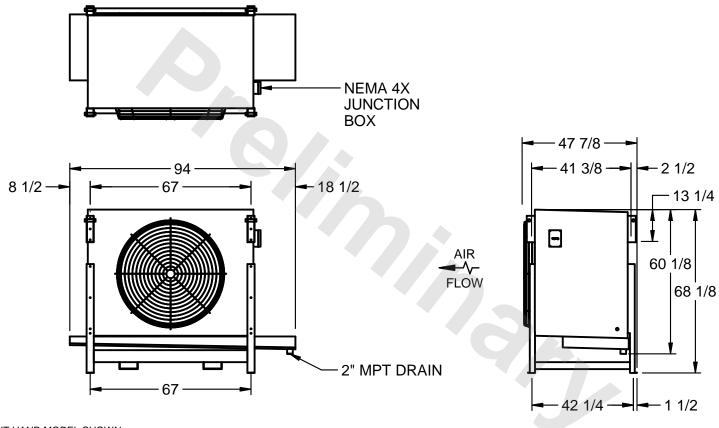

## EVAPCO, INC.

MODEL # SSTHB1-2263H0150K1KA CUSTOMER SCALE N.T.S. STL1-SE-16-FL 8/3/2025

## NOTES:

- 1) RIGHT HAND MODEL SHOWN.
- 2) ALL DIMENSIONS ARE FOR REFERENCE AND SHOULD NOT BE USED FOR PREFABRICATION OF PIPING OR SUPPORTS.
- 3) WATER DEFROST ADDS 6 INCHES TO HEIGHT OF STANDARD UNIT AND CHANGES DRAIN SIZE.
- 4) HANGER HOLES ARE FOR 3/4 INCH THREADED ROD.

| PROJECT SHIPPING WEIGHT 1390 lbs OPERATING WEIGHT 1520 lbs |
|------------------------------------------------------------|
|------------------------------------------------------------|