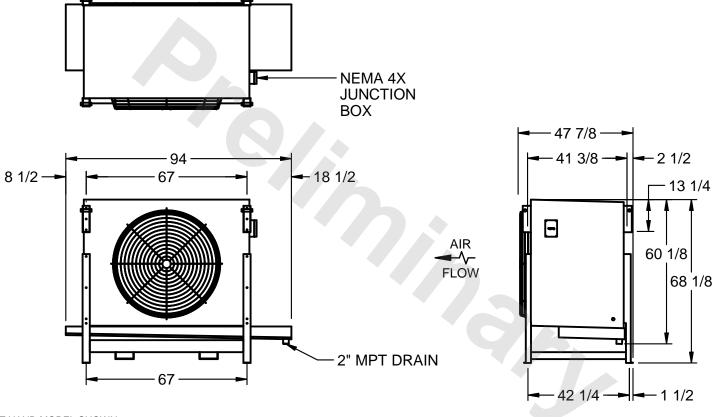

## EVAPCO, INC.

MODEL # SSTHB1-2263H0500K1LA CUSTOMER SCALE N.T.S. STL1-SE-16-FL 8/3/2025

- NOTES:
  - 1) RIGHT HAND MODEL SHOWN.
  - 2) ALL DIMENSIONS ARE FOR REFERENCE AND SHOULD NOT BE USED FOR PREFABRICATION OF PIPING OR SUPPORTS.
  - 3) WATER DEFROST ADDS 6 INCHES TO HEIGHT OF STANDARD UNIT AND CHANGES DRAIN SIZE.
  - 4) HANGER HOLES ARE FOR 3/4 INCH THREADED ROD.