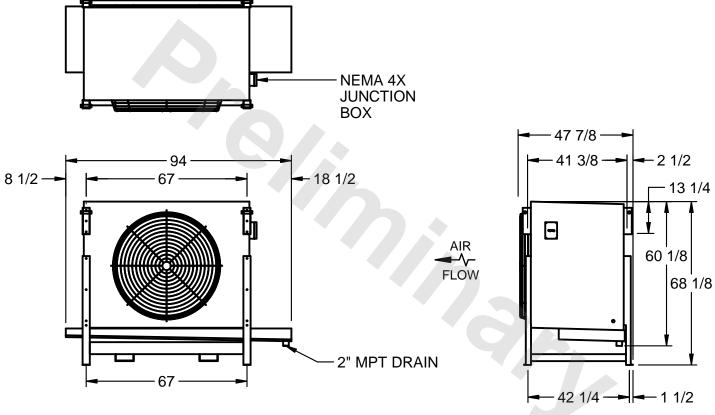

## EVAPCO, INC.

MODEL # SSTHB1-2264H0150K1KA CUSTOMER SCALE N.T.S. STL1-SE-16-FL 8/3/2025

1) RIGHT HAND MODEL SHOWN.

NOTES:

- 2) ALL DIMENSIONS ARE FOR REFERENCE AND SHOULD NOT BE USED FOR PREFABRICATION OF PIPING OR SUPPORTS.
- 3) WATER DEFROST ADDS 6 INCHES TO HEIGHT OF STANDARD UNIT AND CHANGES DRAIN SIZE.
- 4) HANGER HOLES ARE FOR 3/4 INCH THREADED ROD.