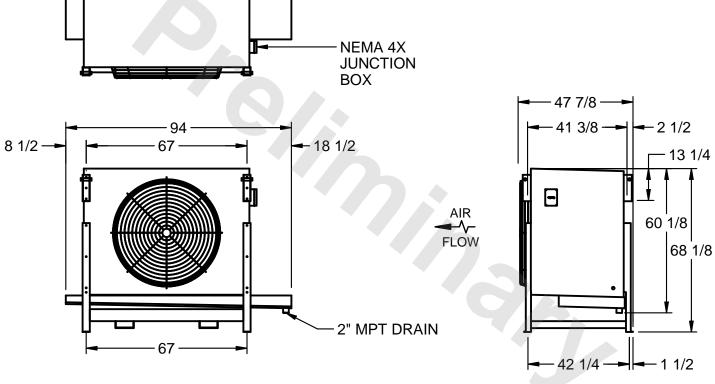

## EVAPCO, INC.

MODEL # SSTHB1-2264H0200K1LA CUSTOMER SCALE N.T.S. STL1-SE-16-FL 8/5/2025

## NOTES:

- 1) RIGHT HAND MODEL SHOWN.
- 2) ALL DIMENSIONS ARE FOR REFERENCE AND SHOULD NOT BE USED FOR PREFABRICATION OF PIPING OR SUPPORTS.
- 3) WATER DEFROST ADDS 6 INCHES TO HEIGHT OF STANDARD UNIT AND CHANGES DRAIN SIZE.
- 4) HANGER HOLES ARE FOR 3/4 INCH THREADED ROD.

| PROJECT SHIPPING WEIGHT 1480 lbs OPERATING WEIGHT 1640 lbs |
|------------------------------------------------------------|
|------------------------------------------------------------|