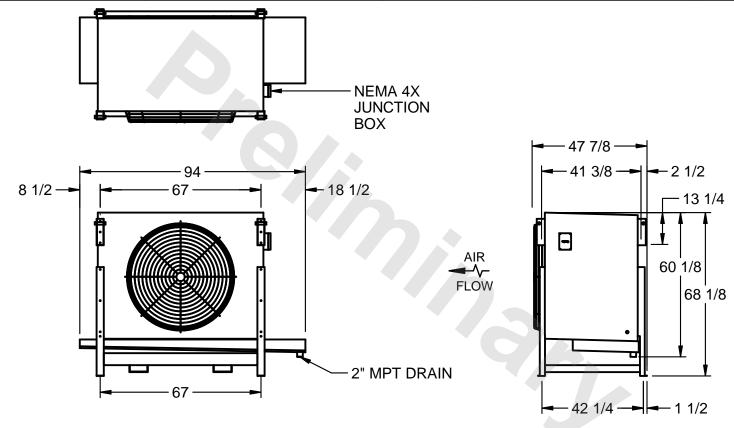

## EVAPCO, INC.

MODEL # SSTHB1-2264H0300K1KA CUSTOMER SCALE N.T.S. STL1-SE-16-FL 8/5/2025

## NOTES:

- 1) RIGHT HAND MODEL SHOWN.
- 2) ALL DIMENSIONS ARE FOR REFERENCE AND SHOULD NOT BE USED FOR PREFABRICATION OF PIPING OR SUPPORTS.
- 3) WATER DEFROST ADDS 6 INCHES TO HEIGHT OF STANDARD UNIT AND CHANGES DRAIN SIZE.
- 4) HANGER HOLES ARE FOR 3/4 INCH THREADED ROD.

| PROJECT SHIPPING WEIGHT 1540 lbs OPERATING WEIGHT 1700 lbs |
|------------------------------------------------------------|
|------------------------------------------------------------|