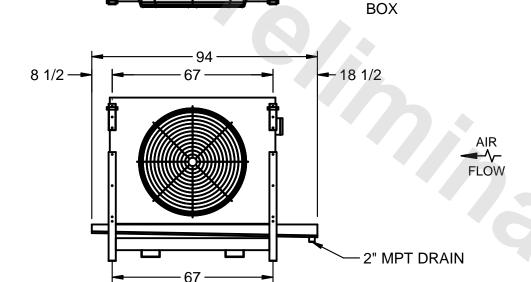

## NOTES:

- 1) RIGHT HAND MODEL SHOWN.
- 2) ALL DIMENSIONS ARE FOR REFERENCE AND SHOULD NOT BE USED FOR PREFABRICATION OF PIPING OR SUPPORTS.
- 3) WATER DEFROST ADDS 6 INCHES TO HEIGHT OF STANDARD UNIT AND CHANGES DRAIN SIZE.
- 4) HANGER HOLES ARE FOR 3/4 INCH THREADED ROD.

| PROJECT | ROOM | SHIPPING<br>WEIGHT 1520 lbs | OPERATING<br>WEIGHT 1680 lbs |
|---------|------|-----------------------------|------------------------------|
|         |      | WEIGHT 1020 100             | WEIGHT 1000 100              |