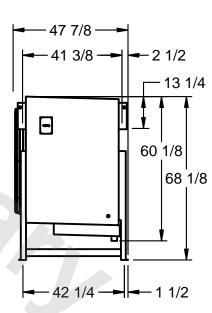

## NOTES:

- 1) RIGHT HAND MODEL SHOWN.
- 2) ALL DIMENSIONS ARE FOR REFERENCE AND SHOULD NOT BE USED FOR PREFABRICATION OF PIPING OR SUPPORTS.
- 3) WATER DEFROST ADDS 6 INCHES TO HEIGHT OF STANDARD UNIT AND CHANGES DRAIN SIZE.
- 4) HANGER HOLES ARE FOR 3/4 INCH THREADED ROD.

| PROJECT | ROOM | SHIPPING<br>WEIGHT 1520 lbs | OPERATING<br>WEIGHT 1680 lbs |
|---------|------|-----------------------------|------------------------------|
|         |      | WEIGHT 1020 100             | WEIGHT 1000 100              |