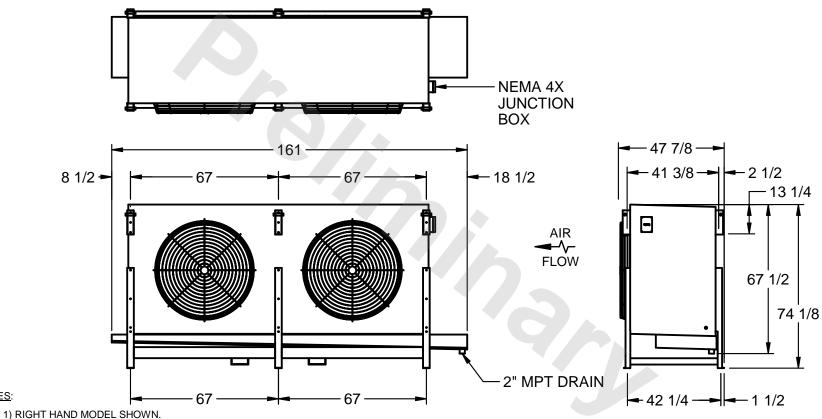

## EVAPCO, INC.

MODEL # SSTHB2-5064H0200K2KA CUSTOMER STL2-SE-18-FL N.T.S. 8/30/2025

NOTES:

- 2) ALL DIMENSIONS ARE FOR REFERENCE AND SHOULD NOT BE USED FOR PREFABRICATION OF PIPING OR SUPPORTS.
- 3) WATER DEFROST ADDS 6 INCHES TO HEIGHT OF STANDARD UNIT AND CHANGES DRAIN SIZE.
- 4) HANGER HOLES ARE FOR 3/4 INCH THREADED ROD.