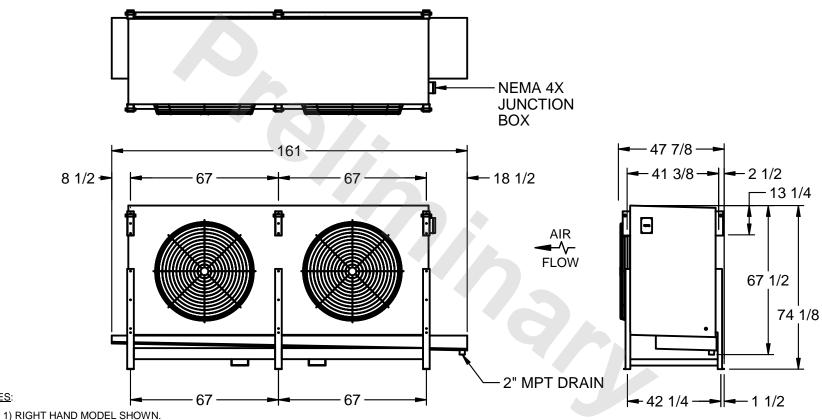

## EVAPCO, INC.

MODEL # SSTHB2-5064H0300L1KA CUSTOMER STL2-SE-18-FL N.T.S. 8/30/2025

NOTES:

- 2) ALL DIMENSIONS ARE FOR REFERENCE AND SHOULD NOT BE USED FOR PREFABRICATION OF PIPING OR SUPPORTS.
- 3) WATER DEFROST ADDS 6 INCHES TO HEIGHT OF STANDARD UNIT AND CHANGES DRAIN SIZE.
- 4) HANGER HOLES ARE FOR 3/4 INCH THREADED ROD.