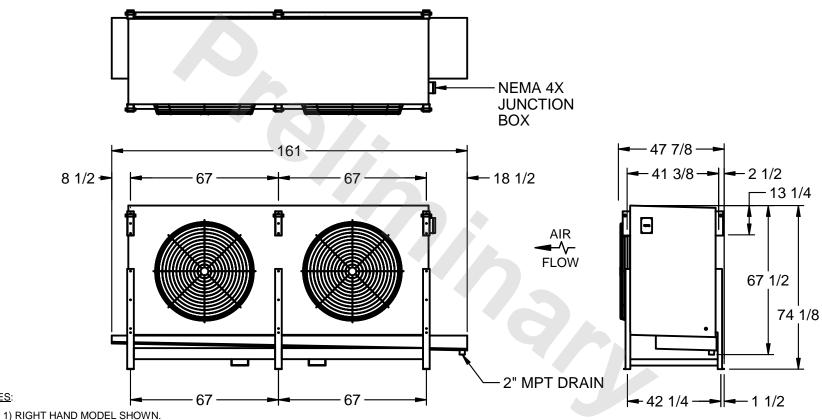

## EVAPCO, INC.

MODEL # SSTHB2-5064H0750K1MA CUSTOMER STL2-SE-18-FL N.T.S. 8/30/2025

NOTES:

- 2) ALL DIMENSIONS ARE FOR REFERENCE AND SHOULD NOT BE USED FOR PREFABRICATION OF PIPING OR SUPPORTS.
- 3) WATER DEFROST ADDS 6 INCHES TO HEIGHT OF STANDARD UNIT AND CHANGES DRAIN SIZE.
- 4) HANGER HOLES ARE FOR 3/4 INCH THREADED ROD.

| PROJECT | ROOM | SHIPPING<br>WEIGHT 2840 lbs | OPERATING WEIGHT 3200 lbs |
|---------|------|-----------------------------|---------------------------|