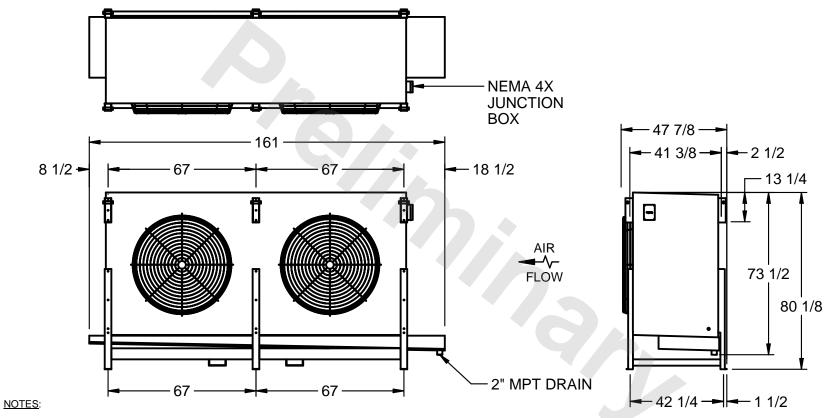

## EVAPCO, INC.

MODEL # SSTHB2-5663H0200K2KA CUSTOMER STL2-SE-20-FL N.T.S. 9/10/2025

- 1) RIGHT HAND MODEL SHOWN.
- 2) ALL DIMENSIONS ARE FOR REFERENCE AND SHOULD NOT BE USED FOR PREFABRICATION OF PIPING OR SUPPORTS.
- 3) WATER DEFROST ADDS 6 INCHES TO HEIGHT OF STANDARD UNIT AND CHANGES DRAIN SIZE.
- 4) HANGER HOLES ARE FOR 3/4 INCH THREADED ROD.