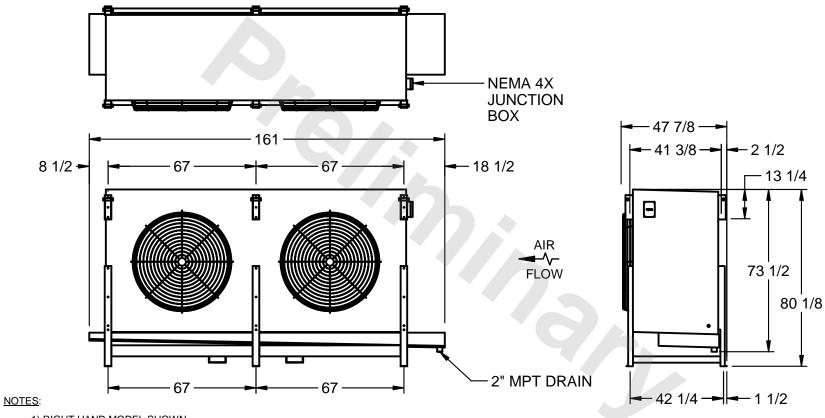

## EVAPCO, INC.

MODEL # SSTHB2-5663H0300K3LA CUSTOMER STL2-SE-20-FL N.T.S. 9/10/2025

- 1) RIGHT HAND MODEL SHOWN.
- 2) ALL DIMENSIONS ARE FOR REFERENCE AND SHOULD NOT BE USED FOR PREFABRICATION OF PIPING OR SUPPORTS.
- 3) WATER DEFROST ADDS 6 INCHES TO HEIGHT OF STANDARD UNIT AND CHANGES DRAIN SIZE.
- 4) HANGER HOLES ARE FOR 3/4 INCH THREADED ROD.