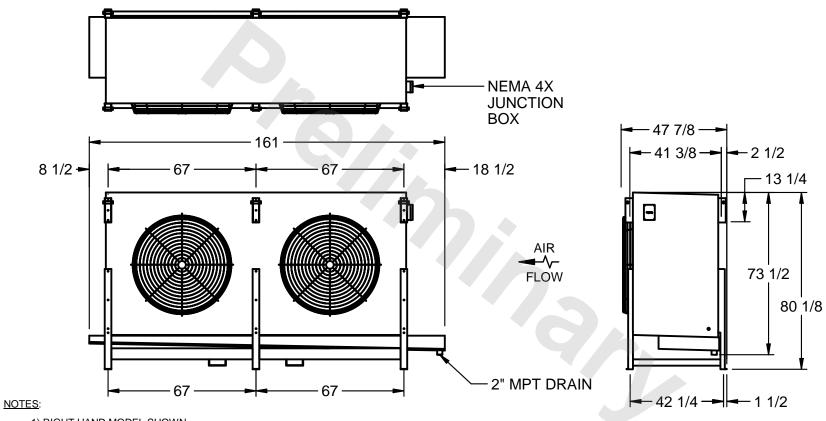

## EVAPCO, INC.

MODEL # SSTHB2-5663H0300L1KA CUSTOMER STL2-SE-20-FL N.T.S. 9/10/2025

- 1) RIGHT HAND MODEL SHOWN.
- 2) ALL DIMENSIONS ARE FOR REFERENCE AND SHOULD NOT BE USED FOR PREFABRICATION OF PIPING OR SUPPORTS.
- 3) WATER DEFROST ADDS 6 INCHES TO HEIGHT OF STANDARD UNIT AND CHANGES DRAIN SIZE.
- 4) HANGER HOLES ARE FOR 3/4 INCH THREADED ROD.

| PROJECT ROOM SHIPPING WEIGHT 3070 lbs OPERATING WEIGHT 3400 l |
|---------------------------------------------------------------|
|---------------------------------------------------------------|