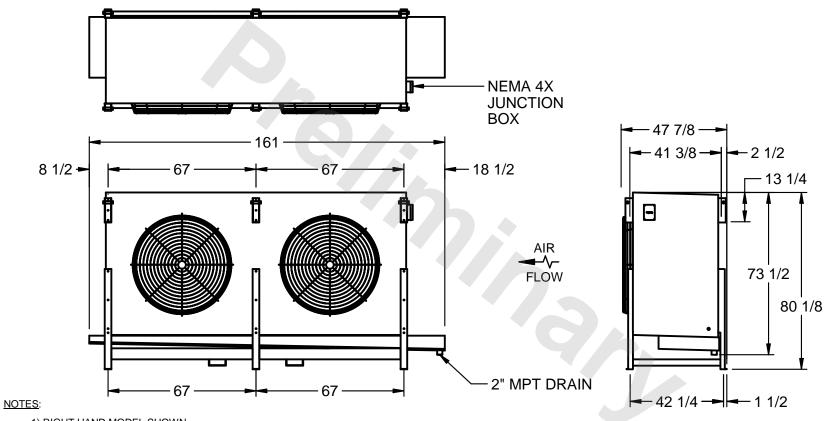

## EVAPCO, INC.

MODEL # SSTHB2-5664H0150K1KA CUSTOMER STL2-SE-20-FL N.T.S. 9/10/2025

- 1) RIGHT HAND MODEL SHOWN.
- 2) ALL DIMENSIONS ARE FOR REFERENCE AND SHOULD NOT BE USED FOR PREFABRICATION OF PIPING OR SUPPORTS.
- 3) WATER DEFROST ADDS 6 INCHES TO HEIGHT OF STANDARD UNIT AND CHANGES DRAIN SIZE.
- 4) HANGER HOLES ARE FOR 3/4 INCH THREADED ROD.