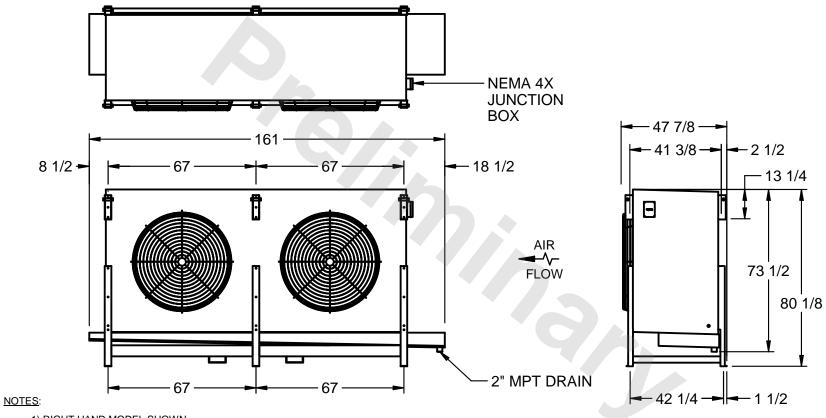

## EVAPCO, INC.

MODEL # SSTHB2-5664H0200K2KA CUSTOMER STL2-SE-20-FL N.T.S. 9/10/2025

- 1) RIGHT HAND MODEL SHOWN.
- 2) ALL DIMENSIONS ARE FOR REFERENCE AND SHOULD NOT BE USED FOR PREFABRICATION OF PIPING OR SUPPORTS.
- 3) WATER DEFROST ADDS 6 INCHES TO HEIGHT OF STANDARD UNIT AND CHANGES DRAIN SIZE.
- 4) HANGER HOLES ARE FOR 3/4 INCH THREADED ROD.