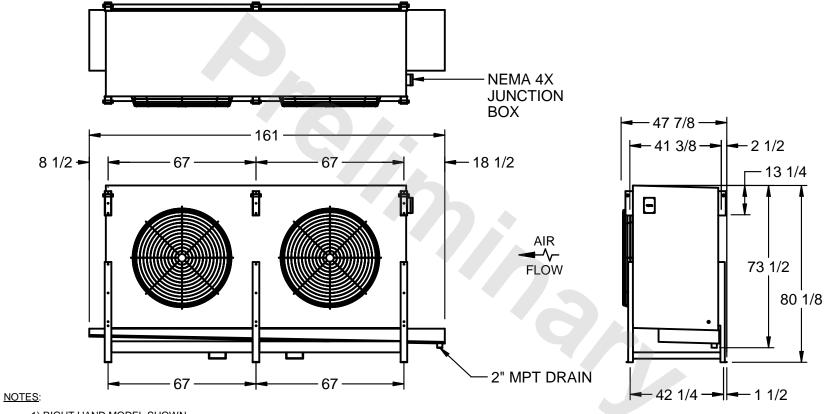

## EVAPCO, INC.

MODEL # SSTHB2-5664H0300K3LA CUSTOMER STL2-SE-20-FL N.T.S. 9/10/2025

- 1) RIGHT HAND MODEL SHOWN.
- 2) ALL DIMENSIONS ARE FOR REFERENCE AND SHOULD NOT BE USED FOR PREFABRICATION OF PIPING OR SUPPORTS.
- 3) WATER DEFROST ADDS 6 INCHES TO HEIGHT OF STANDARD UNIT AND CHANGES DRAIN SIZE.
- 4) HANGER HOLES ARE FOR 3/4 INCH THREADED ROD.