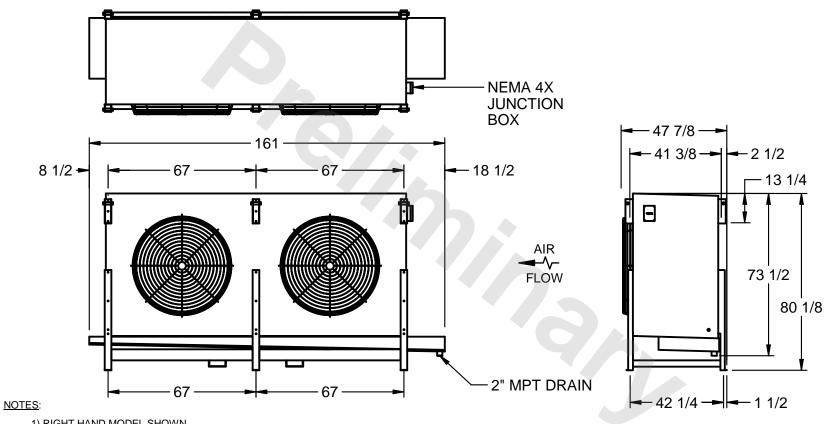

## EVAPCO, INC.

MODEL # SSTHB2-5664H0300L1KA CUSTOMER STL2-SE-20-FL N.T.S. 9/10/2025

- 1) RIGHT HAND MODEL SHOWN.
- 2) ALL DIMENSIONS ARE FOR REFERENCE AND SHOULD NOT BE USED FOR PREFABRICATION OF PIPING OR SUPPORTS.
- 3) WATER DEFROST ADDS 6 INCHES TO HEIGHT OF STANDARD UNIT AND CHANGES DRAIN SIZE.
- 4) HANGER HOLES ARE FOR 3/4 INCH THREADED ROD.