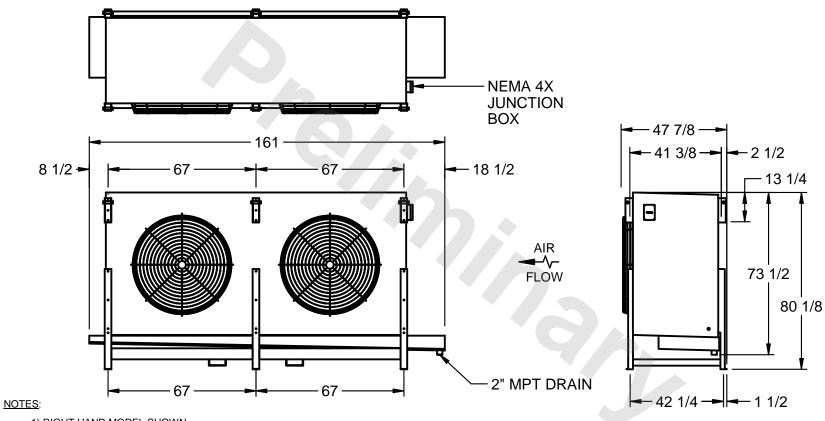

## EVAPCO, INC.

MODEL # SSTHB2-5664H0500K1LA CUSTOMER STL2-SE-20-FL N.T.S. 9/10/2025

- 1) RIGHT HAND MODEL SHOWN.
- 2) ALL DIMENSIONS ARE FOR REFERENCE AND SHOULD NOT BE USED FOR PREFABRICATION OF PIPING OR SUPPORTS.
- 3) WATER DEFROST ADDS 6 INCHES TO HEIGHT OF STANDARD UNIT AND CHANGES DRAIN SIZE.
- 4) HANGER HOLES ARE FOR 3/4 INCH THREADED ROD.

| PROJECT SHIPPING WEIGHT 3080 lbs OPERATING WEIGHT 3480 lbs |
|------------------------------------------------------------|
|------------------------------------------------------------|