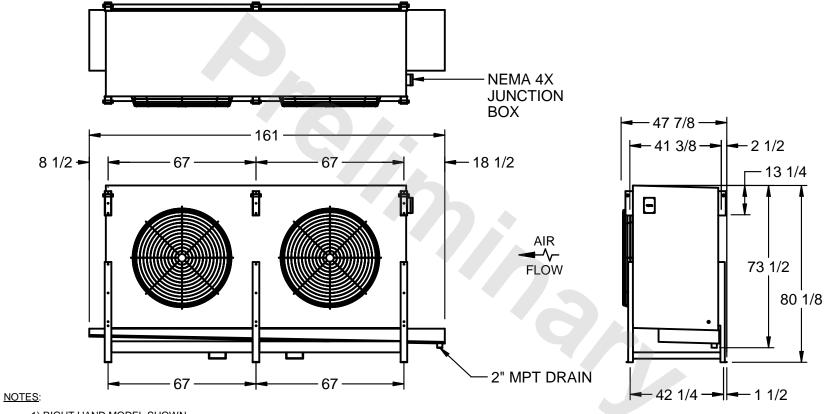

## EVAPCO, INC.

MODEL # SSTHB2-5664H0750K1MA CUSTOMER STL2-SE-20-FL N.T.S. 9/10/2025

- 1) RIGHT HAND MODEL SHOWN.
- 2) ALL DIMENSIONS ARE FOR REFERENCE AND SHOULD NOT BE USED FOR PREFABRICATION OF PIPING OR SUPPORTS.
- 3) WATER DEFROST ADDS 6 INCHES TO HEIGHT OF STANDARD UNIT AND CHANGES DRAIN SIZE.
- 4) HANGER HOLES ARE FOR 3/4 INCH THREADED ROD.