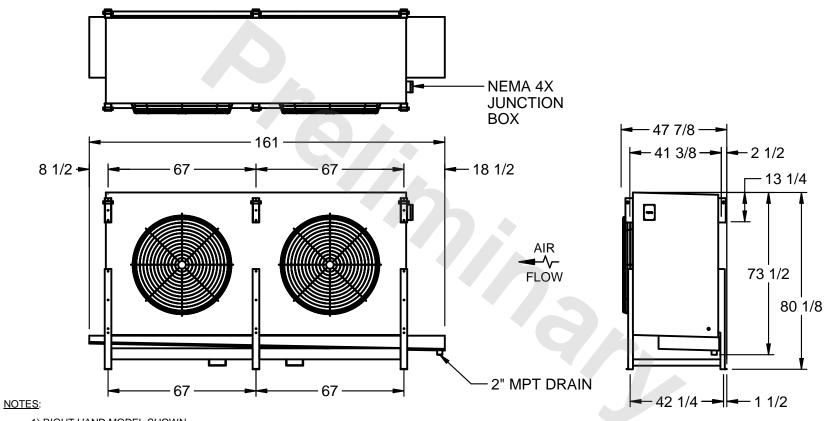

## EVAPCO, INC.

MODEL # SSTHB2-5683H0300K3LA CUSTOMER STL2-SE-20-FL N.T.S. 9/10/2025

- 1) RIGHT HAND MODEL SHOWN.
- 2) ALL DIMENSIONS ARE FOR REFERENCE AND SHOULD NOT BE USED FOR PREFABRICATION OF PIPING OR SUPPORTS.
- 3) WATER DEFROST ADDS 6 INCHES TO HEIGHT OF STANDARD UNIT AND CHANGES DRAIN SIZE.
- 4) HANGER HOLES ARE FOR 3/4 INCH THREADED ROD.