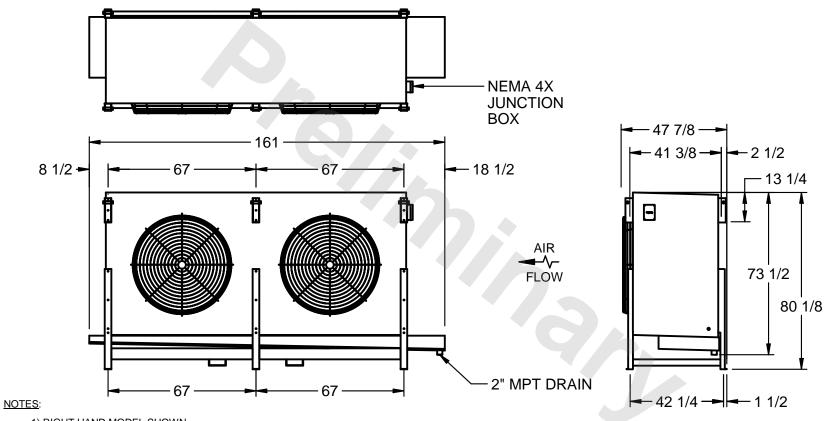

## EVAPCO, INC.

MODEL # SSTHB2-5683H0300L1KA CUSTOMER STL2-SE-20-FL N.T.S. 9/10/2025

- 1) RIGHT HAND MODEL SHOWN.
- 2) ALL DIMENSIONS ARE FOR REFERENCE AND SHOULD NOT BE USED FOR PREFABRICATION OF PIPING OR SUPPORTS.
- 3) WATER DEFROST ADDS 6 INCHES TO HEIGHT OF STANDARD UNIT AND CHANGES DRAIN SIZE.
- 4) HANGER HOLES ARE FOR 3/4 INCH THREADED ROD.