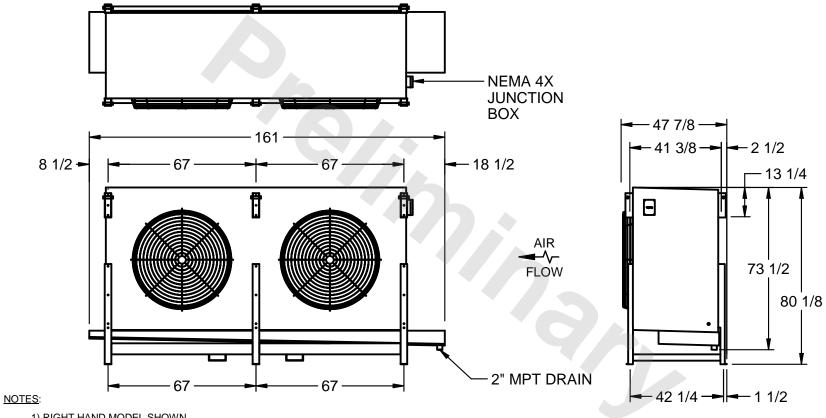

## EVAPCO, INC.

MODEL # SSTHB2-5683H0750K1LA CUSTOMER STL2-SE-20-FL N.T.S. 9/10/2025

- 1) RIGHT HAND MODEL SHOWN.
- 2) ALL DIMENSIONS ARE FOR REFERENCE AND SHOULD NOT BE USED FOR PREFABRICATION OF PIPING OR SUPPORTS.
- 3) WATER DEFROST ADDS 6 INCHES TO HEIGHT OF STANDARD UNIT AND CHANGES DRAIN SIZE.
- 4) HANGER HOLES ARE FOR 3/4 INCH THREADED ROD.