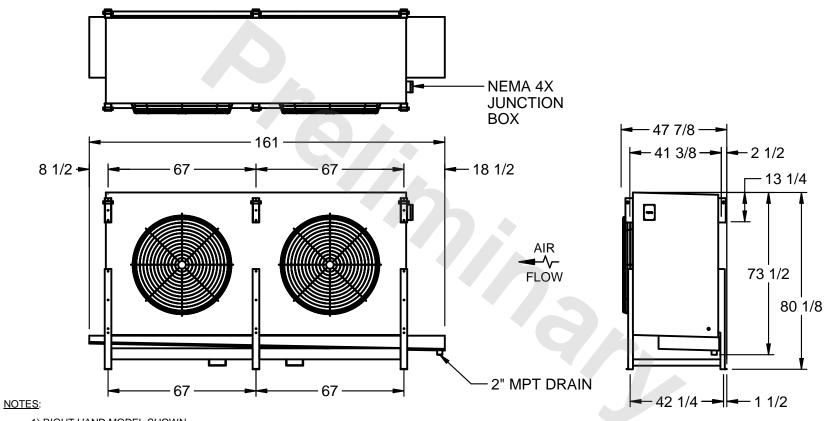

## EVAPCO, INC.

MODEL # SSTHB2-5683H0750L2KA CUSTOMER STL2-SE-20-FL N.T.S. 9/10/2025

- 1) RIGHT HAND MODEL SHOWN.
- 2) ALL DIMENSIONS ARE FOR REFERENCE AND SHOULD NOT BE USED FOR PREFABRICATION OF PIPING OR SUPPORTS.
- 3) WATER DEFROST ADDS 6 INCHES TO HEIGHT OF STANDARD UNIT AND CHANGES DRAIN SIZE.
- 4) HANGER HOLES ARE FOR 3/4 INCH THREADED ROD.