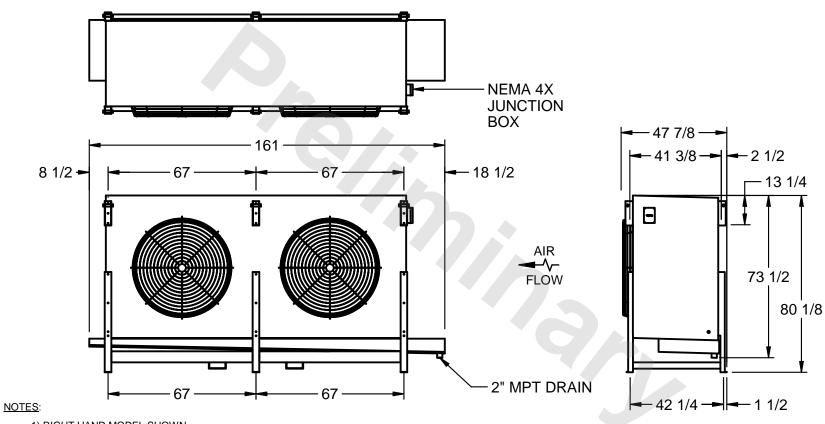

## EVAPCO, INC.

MODEL # SSTHB2-5684H0300L1KA CUSTOMER STL2-SE-20-FL N.T.S. 9/11/2025

- 1) RIGHT HAND MODEL SHOWN.
- 2) ALL DIMENSIONS ARE FOR REFERENCE AND SHOULD NOT BE USED FOR PREFABRICATION OF PIPING OR SUPPORTS.
- 3) WATER DEFROST ADDS 6 INCHES TO HEIGHT OF STANDARD UNIT AND CHANGES DRAIN SIZE.
- 4) HANGER HOLES ARE FOR 3/4 INCH THREADED ROD.