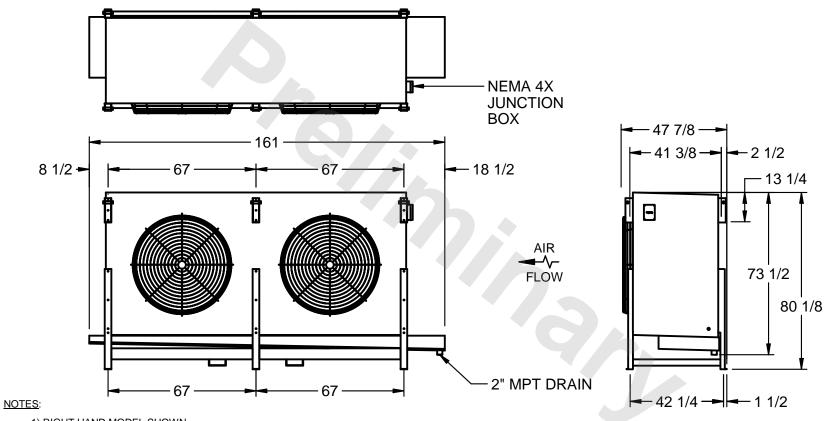

## EVAPCO, INC.

MODEL # SSTHB2-5684H0750K1LA CUSTOMER STL2-SE-20-FL N.T.S. 6/16/2025

- 1) RIGHT HAND MODEL SHOWN.
- 2) ALL DIMENSIONS ARE FOR REFERENCE AND SHOULD NOT BE USED FOR PREFABRICATION OF PIPING OR SUPPORTS.
- 3) WATER DEFROST ADDS 6 INCHES TO HEIGHT OF STANDARD UNIT AND CHANGES DRAIN SIZE.
- 4) HANGER HOLES ARE FOR 3/4 INCH THREADED ROD.

| PROJECT SHIPPING WEIGHT 3900 lbs OPERATING WEIGHT 4430 lbs |
|------------------------------------------------------------|
|------------------------------------------------------------|