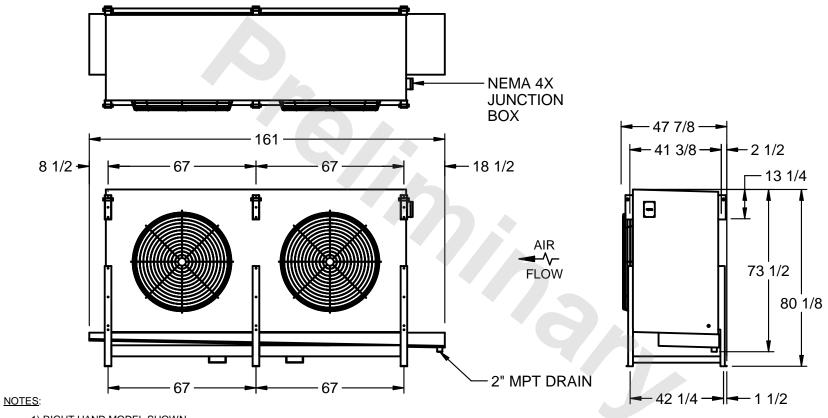

## EVAPCO, INC.

MODEL # SSTHB2-5684H0750L2KA CUSTOMER STL2-SE-20-FL N.T.S. 9/11/2025

- 1) RIGHT HAND MODEL SHOWN.
- 2) ALL DIMENSIONS ARE FOR REFERENCE AND SHOULD NOT BE USED FOR PREFABRICATION OF PIPING OR SUPPORTS.
- 3) WATER DEFROST ADDS 6 INCHES TO HEIGHT OF STANDARD UNIT AND CHANGES DRAIN SIZE.
- 4) HANGER HOLES ARE FOR 3/4 INCH THREADED ROD.