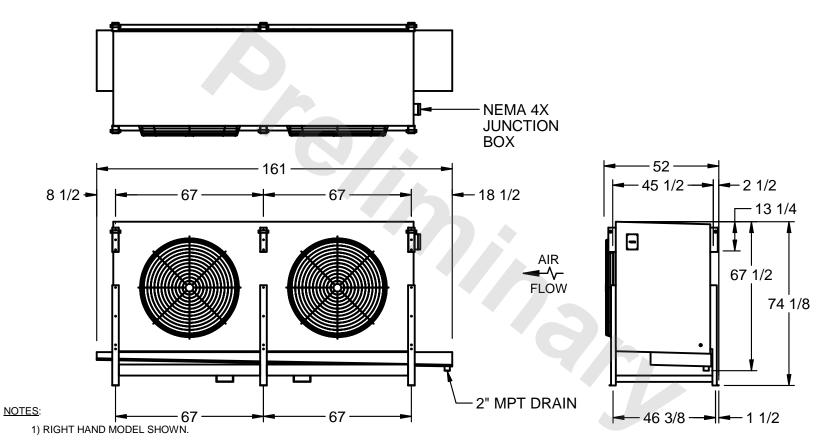

## EVAPCO, INC.

MODEL# SSTHB2-5012VE0750K1LA CUSTOMER DWG. #STL2-SE-18-10R-FL N.T.S. 8/29/2025

- 2) ALL DIMENSIONS ARE FOR REFERENCE AND SHOULD NOT BE USED FOR PREFABRICATION OF PIPING OR SUPPORTS.
- 3) WATER DEFROST ADDS 6 INCHES TO HEIGHT OF STANDARD UNIT AND CHANGES DRAIN SIZE.
- 4) HANGER HOLES ARE FOR 3/4 INCH THREADED ROD.