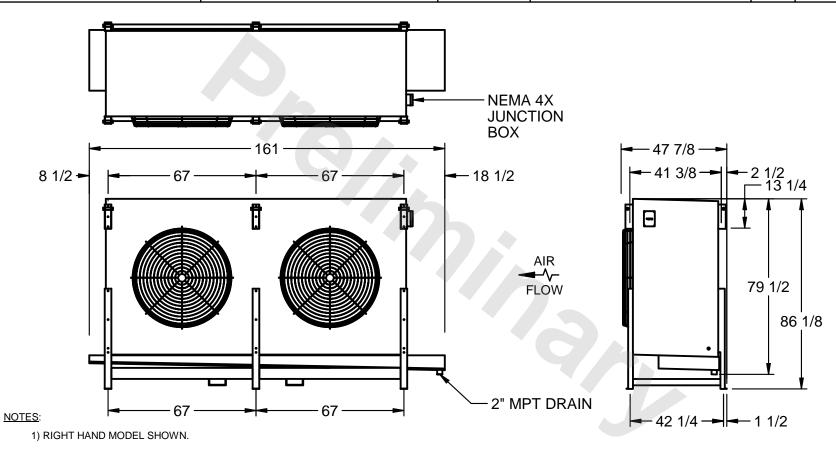

## EVAPCO, INC.

MODEL # SSTHB2-606VE0150K1KA CUSTOMER STL2-SE-22-FL N.T.S. 9/12/2025

- 2) ALL DIMENSIONS ARE FOR REFERENCE AND SHOULD NOT BE USED FOR PREFABRICATION OF PIPING OR SUPPORTS.
- 3) WATER DEFROST ADDS 6 INCHES TO HEIGHT OF STANDARD UNIT AND CHANGES DRAIN SIZE.
- 4) HANGER HOLES ARE FOR 3/4 INCH THREADED ROD.