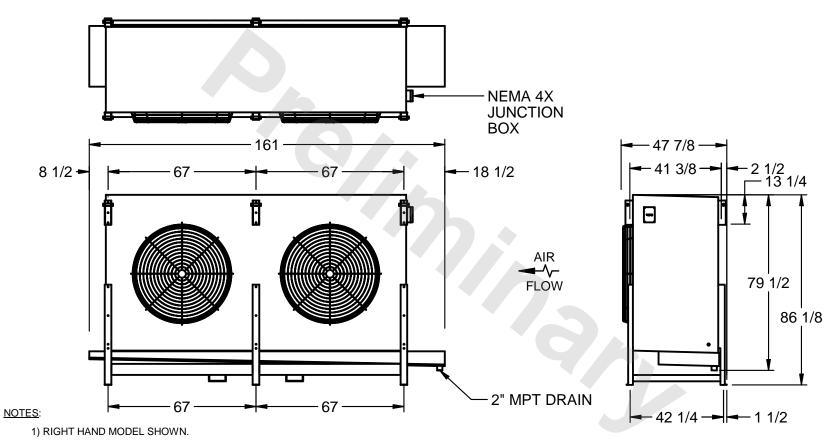

## EVAPCO, INC.

MODEL# SSTHB2-606VE0500K1LA CUSTOMER STL2-SE-22-FL N.T.S. 9/12/2025

- 2) ALL DIMENSIONS ARE FOR REFERENCE AND SHOULD NOT BE USED FOR PREFABRICATION OF PIPING OR SUPPORTS.
- 3) WATER DEFROST ADDS 6 INCHES TO HEIGHT OF STANDARD UNIT AND CHANGES DRAIN SIZE.
- 4) HANGER HOLES ARE FOR 3/4 INCH THREADED ROD.