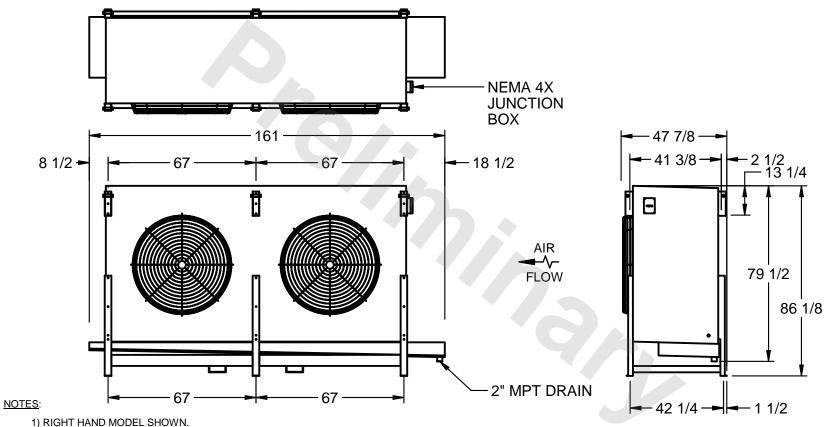

## EVAPCO, INC.

MODEL# SSTHB2-606VE0750K1LA CUSTOMER STL2-SE-22-FL N.T.S. 9/12/2025

- 2) ALL DIMENSIONS ARE FOR REFERENCE AND SHOULD NOT BE USED FOR PREFABRICATION OF PIPING OR SUPPORTS.
- 3) WATER DEFROST ADDS 6 INCHES TO HEIGHT OF STANDARD UNIT AND CHANGES DRAIN SIZE.
- 4) HANGER HOLES ARE FOR 3/4 INCH THREADED ROD.

| PROJECT SHIPPING WEIGHT 3040 lbs OPERATING WEIGHT 3420 lbs |
|------------------------------------------------------------|
|------------------------------------------------------------|