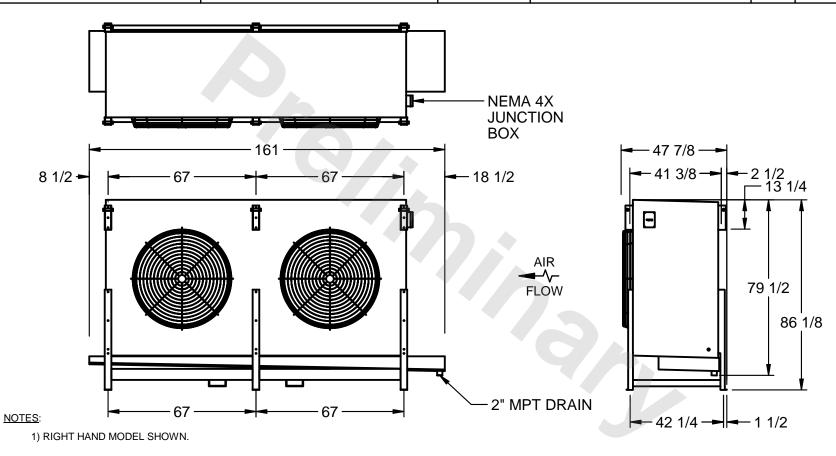

## EVAPCO, INC.

MODEL # SSTHB2-606VE0750K1MA CUSTOMER STL2-SE-22-FL N.T.S. 9/12/2025

- 2) ALL DIMENSIONS ARE FOR REFERENCE AND SHOULD NOT BE USED FOR PREFABRICATION OF PIPING OR SUPPORTS.
- 3) WATER DEFROST ADDS 6 INCHES TO HEIGHT OF STANDARD UNIT AND CHANGES DRAIN SIZE.
- 4) HANGER HOLES ARE FOR 3/4 INCH THREADED ROD.

| PROJECT SHIPPING WEIGHT 2650 lbs OPERATING WEIGHT 3020 lbs |
|------------------------------------------------------------|
|------------------------------------------------------------|