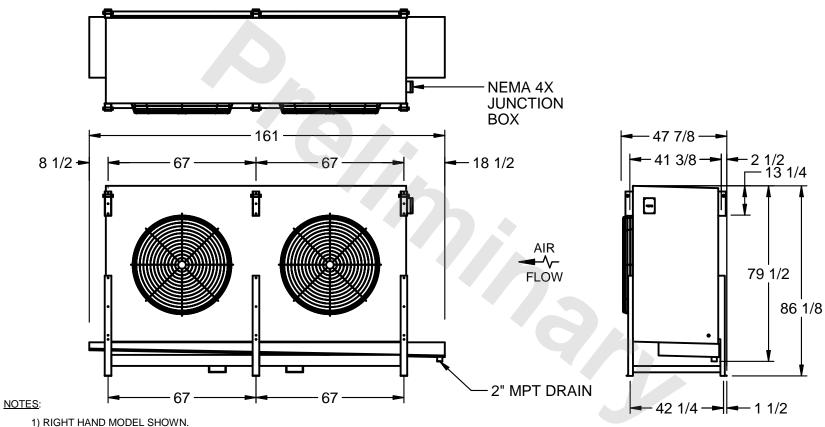

## EVAPCO, INC.

MODEL # SSTHB2-608VE0150K1KA CUSTOMER STL2-SE-22-FL N.T.S. 9/12/2025

- 2) ALL DIMENSIONS ARE FOR REFERENCE AND SHOULD NOT BE USED FOR PREFABRICATION OF PIPING OR SUPPORTS.
- 3) WATER DEFROST ADDS 6 INCHES TO HEIGHT OF STANDARD UNIT AND CHANGES DRAIN SIZE.
- 4) HANGER HOLES ARE FOR 3/4 INCH THREADED ROD.