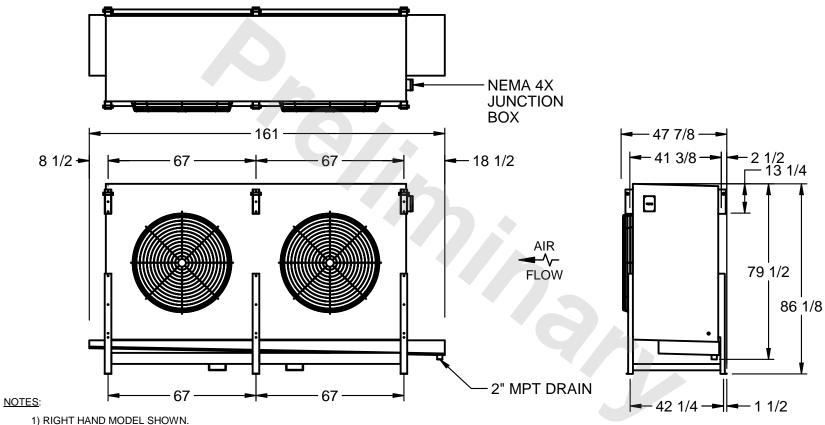

## EVAPCO, INC.

MODEL# SSTHB2-608WE0750K1MA CUSTOMER STL2-SE-22-FL N.T.S. 9/13/2025

- 2) ALL DIMENSIONS ARE FOR REFERENCE AND SHOULD NOT BE USED FOR PREFABRICATION OF PIPING OR SUPPORTS.
- 3) WATER DEFROST ADDS 6 INCHES TO HEIGHT OF STANDARD UNIT AND CHANGES DRAIN SIZE.
- 4) HANGER HOLES ARE FOR 3/4 INCH THREADED ROD.

| PROJECT SHIPPING WEIGHT 3120 lbs OPERATING WEIGHT 3740 lbs |
|------------------------------------------------------------|
|------------------------------------------------------------|