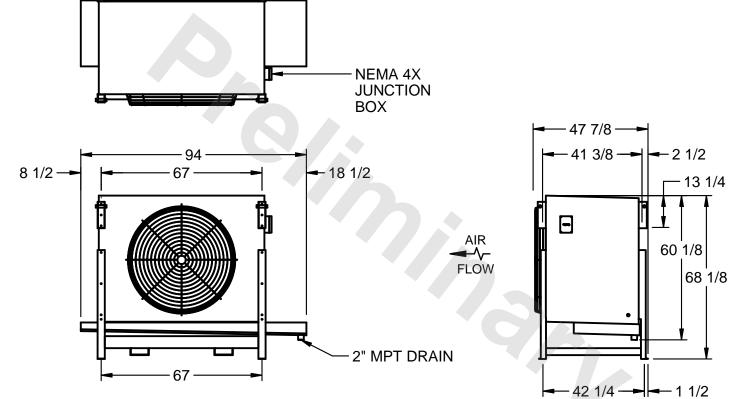

## EVAPCO, INC.

MODEL # SSTHB1-226VE0200K2KA CUSTOMER SCALE N.T.S. STL1-SE-16-FL 8/5/2025

## NOTES:

- 1) RIGHT HAND MODEL SHOWN.
- 2) ALL DIMENSIONS ARE FOR REFERENCE AND SHOULD NOT BE USED FOR PREFABRICATION OF PIPING OR SUPPORTS.
- 3) WATER DEFROST ADDS 6 INCHES TO HEIGHT OF STANDARD UNIT AND CHANGES DRAIN SIZE.
- 4) HANGER HOLES ARE FOR 3/4 INCH THREADED ROD.

| PROJECT | ROOM | SHIPPING<br>WEIGHT 1290 lbs | OPERATING WEIGHT 1430 lbs |
|---------|------|-----------------------------|---------------------------|
|         |      | WEIGHT 1200 ISO             | WEIGHT                    |