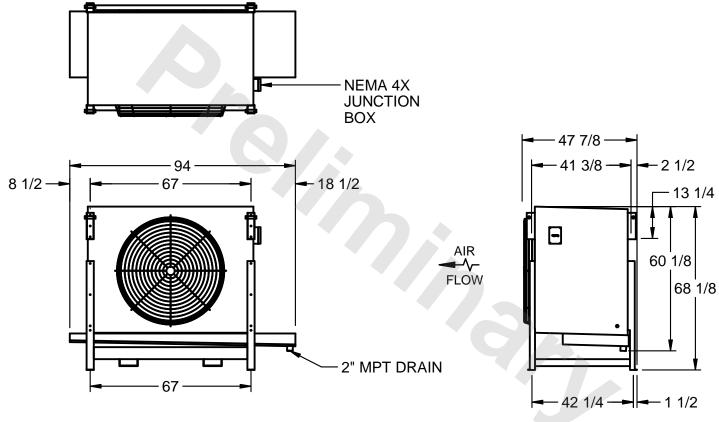

## EVAPCO, INC.

MODEL # SSTHB1-226VE0500K1LA CUSTOMER SCALE N.T.S. STL1-SE-16-FL 8/5/2025

## NOTES:

- 1) RIGHT HAND MODEL SHOWN.
- 2) ALL DIMENSIONS ARE FOR REFERENCE AND SHOULD NOT BE USED FOR PREFABRICATION OF PIPING OR SUPPORTS.
- 3) WATER DEFROST ADDS 6 INCHES TO HEIGHT OF STANDARD UNIT AND CHANGES DRAIN SIZE.
- 4) HANGER HOLES ARE FOR 3/4 INCH THREADED ROD.

| PROJECT ROOM | SHIPPING<br>WEIGHT 1320 lbs | OPERATING WEIGHT 1460 lbs |
|--------------|-----------------------------|---------------------------|
|--------------|-----------------------------|---------------------------|