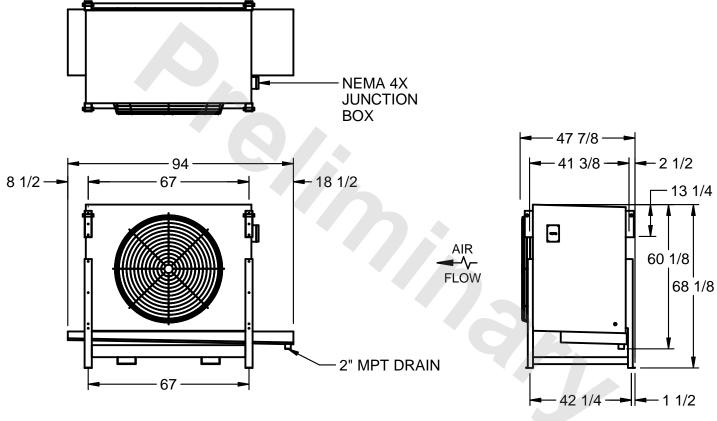

## EVAPCO, INC.

MODEL # SSTHB1-226VE0750K1LA CUSTOMER SCALE N.T.S. STL1-SE-16-FL 8/5/2025

1) RIGHT HAND MODEL SHOWN.

NOTES:

- 2) ALL DIMENSIONS ARE FOR REFERENCE AND SHOULD NOT BE USED FOR PREFABRICATION OF PIPING OR SUPPORTS.
- 3) WATER DEFROST ADDS 6 INCHES TO HEIGHT OF STANDARD UNIT AND CHANGES DRAIN SIZE.
- 4) HANGER HOLES ARE FOR 3/4 INCH THREADED ROD.

| PROJECT SHIPPING WEIGHT 1520 lbs OPERATING WEIGHT 1660 lbs |
|------------------------------------------------------------|
|------------------------------------------------------------|