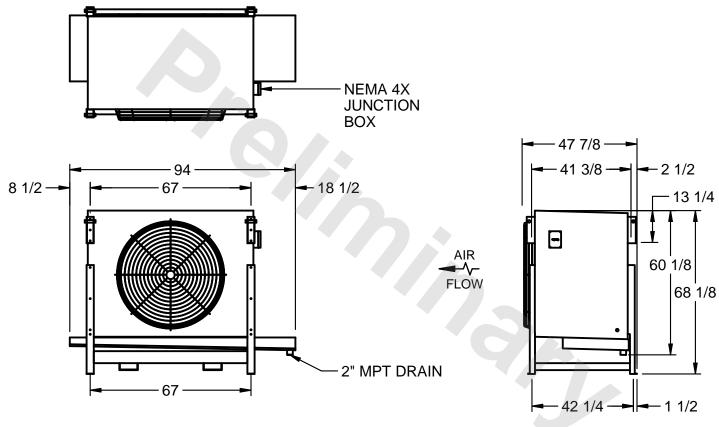

## EVAPCO, INC.

MODEL # SSTHB1-226VE0750K1MA CUSTOMER SCALE N.T.S. STL1-SE-16-FL 8/5/2025

## NOTES:

- 1) RIGHT HAND MODEL SHOWN.
- 2) ALL DIMENSIONS ARE FOR REFERENCE AND SHOULD NOT BE USED FOR PREFABRICATION OF PIPING OR SUPPORTS.
- 3) WATER DEFROST ADDS 6 INCHES TO HEIGHT OF STANDARD UNIT AND CHANGES DRAIN SIZE.
- 4) HANGER HOLES ARE FOR 3/4 INCH THREADED ROD.

| PROJECT ROOM SHIPPING WEIGHT 1320 lbs | OPERATING WEIGHT 1460 lbs |
|---------------------------------------|---------------------------|
|---------------------------------------|---------------------------|