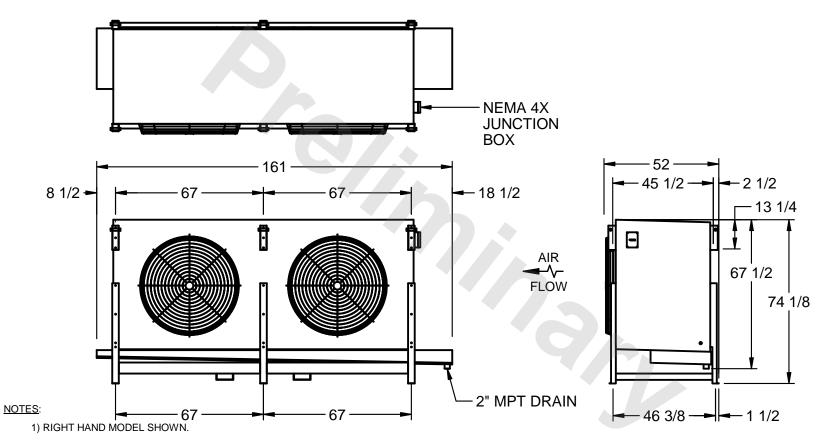

## EVAPCO, INC.

MODEL # SSTHB2-5010WE0750K1MA CUSTOMER DWG. #STL2-SE-18-10R-FL N.T.S. 8/29/2025

- 2) ALL DIMENSIONS ARE FOR REFERENCE AND SHOULD NOT BE USED FOR PREFABRICATION OF PIPING OR SUPPORTS.
- 3) WATER DEFROST ADDS 6 INCHES TO HEIGHT OF STANDARD UNIT AND CHANGES DRAIN SIZE.
- 4) HANGER HOLES ARE FOR 3/4 INCH THREADED ROD.

| PROJECT SHIPPING WEIGHT 3050 lbs OPERATING WEIGHT 3730 lbs |
|------------------------------------------------------------|
|------------------------------------------------------------|