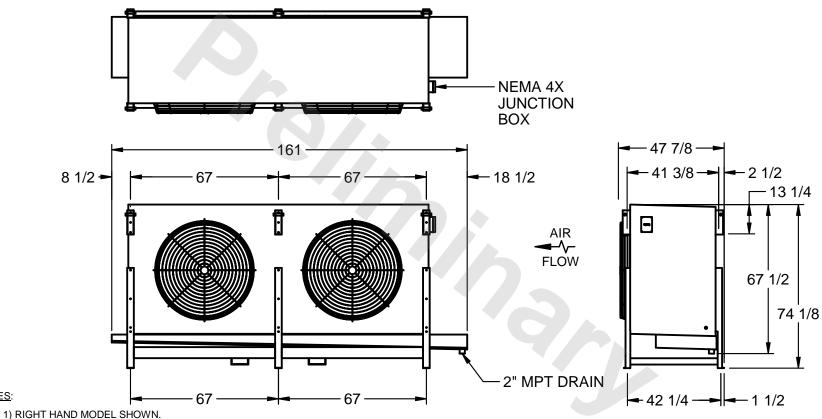

## EVAPCO, INC.

MODEL # SSTHB2-506VE0200K2KA CUSTOMER STL2-SE-18-FL N.T.S. 8/30/2025

NOTES:

- 2) ALL DIMENSIONS ARE FOR REFERENCE AND SHOULD NOT BE USED FOR PREFABRICATION OF PIPING OR SUPPORTS.
- 3) WATER DEFROST ADDS 6 INCHES TO HEIGHT OF STANDARD UNIT AND CHANGES DRAIN SIZE.
- 4) HANGER HOLES ARE FOR 3/4 INCH THREADED ROD.

| PROJECT SHIPPING WEIGHT 2390 lbs OPERATING WEIGHT 2700 lbs |
|------------------------------------------------------------|
|------------------------------------------------------------|