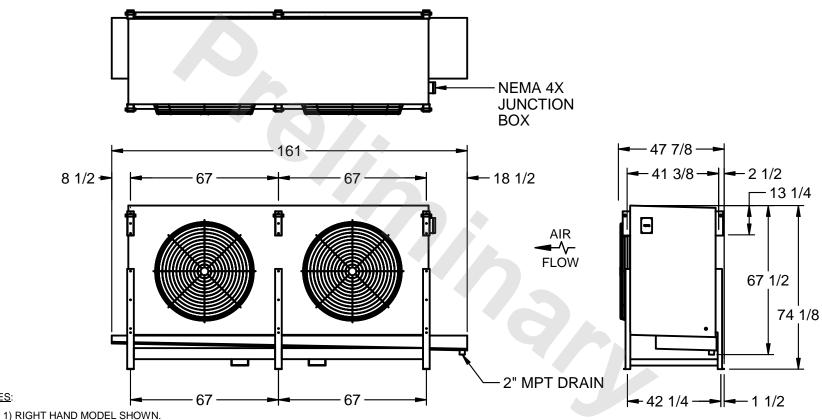

## EVAPCO, INC.

MODEL # SSTHB2-506VE0300L1KA CUSTOMER STL2-SE-18-FL N.T.S. 8/30/2025

NOTES:

- 2) ALL DIMENSIONS ARE FOR REFERENCE AND SHOULD NOT BE USED FOR PREFABRICATION OF PIPING OR SUPPORTS.
- 3) WATER DEFROST ADDS 6 INCHES TO HEIGHT OF STANDARD UNIT AND CHANGES DRAIN SIZE.
- 4) HANGER HOLES ARE FOR 3/4 INCH THREADED ROD.

| PROJECT SHIPPING WEIGHT 2660 lbs OPERATING WEIGHT 2980 lbs |
|------------------------------------------------------------|
|------------------------------------------------------------|