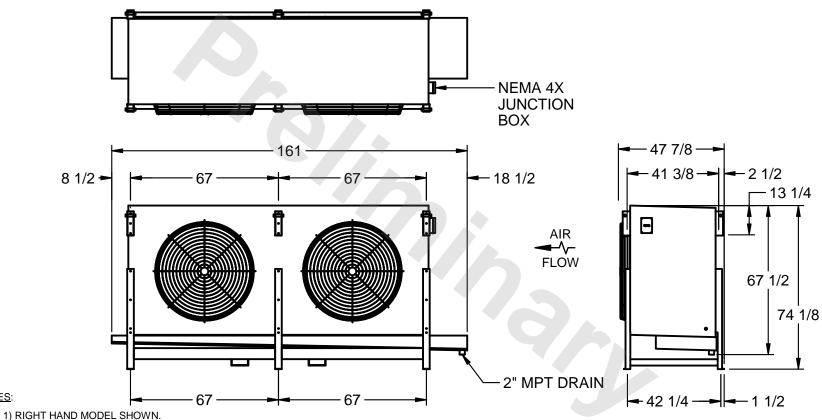

## EVAPCO, INC.

MODEL# SSTHB2-506VE0750K1MA CUSTOMER STL2-SE-18-FL N.T.S. 8/30/2025

NOTES:

- 2) ALL DIMENSIONS ARE FOR REFERENCE AND SHOULD NOT BE USED FOR PREFABRICATION OF PIPING OR SUPPORTS.
- 3) WATER DEFROST ADDS 6 INCHES TO HEIGHT OF STANDARD UNIT AND CHANGES DRAIN SIZE.
- 4) HANGER HOLES ARE FOR 3/4 INCH THREADED ROD.