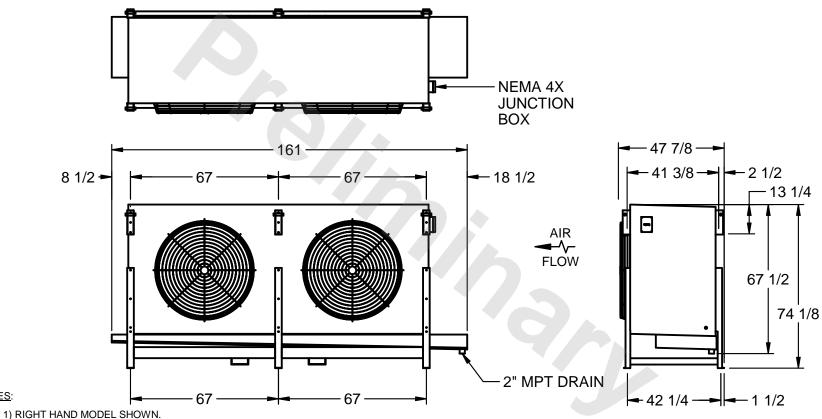

## EVAPCO, INC.

MODEL# SSTHB2-506WE0150K1LA CUSTOMER STL2-SE-18-FL N.T.S. 8/30/2025

NOTES:

- 2) ALL DIMENSIONS ARE FOR REFERENCE AND SHOULD NOT BE USED FOR PREFABRICATION OF PIPING OR SUPPORTS.
- 3) WATER DEFROST ADDS 6 INCHES TO HEIGHT OF STANDARD UNIT AND CHANGES DRAIN SIZE.
- 4) HANGER HOLES ARE FOR 3/4 INCH THREADED ROD.

| PROJECT SHIPPING WEIGHT 2310 lbs OPERATING WEIGHT 2700 lbs |
|------------------------------------------------------------|
|------------------------------------------------------------|