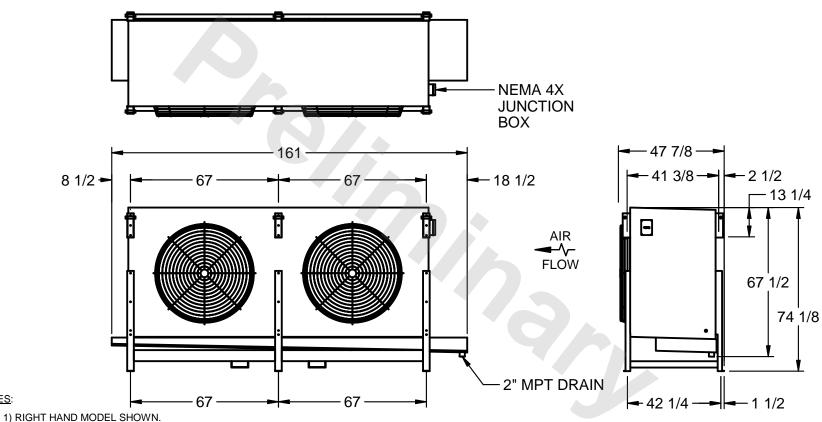

## EVAPCO, INC.

MODEL# SSTHB2-506WE0300L1KA CUSTOMER STL2-SE-18-FL N.T.S. 8/30/2025

NOTES:

- 2) ALL DIMENSIONS ARE FOR REFERENCE AND SHOULD NOT BE USED FOR PREFABRICATION OF PIPING OR SUPPORTS.
- 3) WATER DEFROST ADDS 6 INCHES TO HEIGHT OF STANDARD UNIT AND CHANGES DRAIN SIZE.
- 4) HANGER HOLES ARE FOR 3/4 INCH THREADED ROD.

| PROJECT SHIPPING WEIGHT 2790 lbs OPERATING WEIGHT 3170 lbs |
|------------------------------------------------------------|
|------------------------------------------------------------|